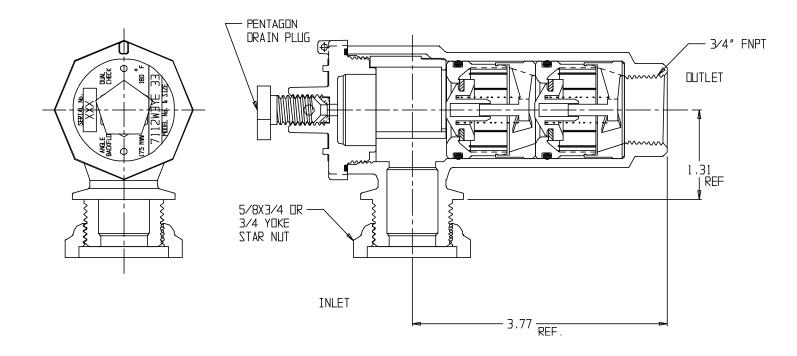

## **SUBMITTAL DATA SHEET**

NL Check Valve - 7112W3YE 33

Yoke Star Nut x FNPT

## **SUBMITTAL INFORMATION**

- Manufactured in compliance with ANSI/AWWA C800 (latest revision)
- Dual checks manufactured in compliance with ANSI/ASSE 1024 (latest revision)
- Brass components conform to ASTM B62 and ASTM B584, UNS C83600 -85-5-5-5 (latest revision)
- Rated for 175 PSIG water pressure