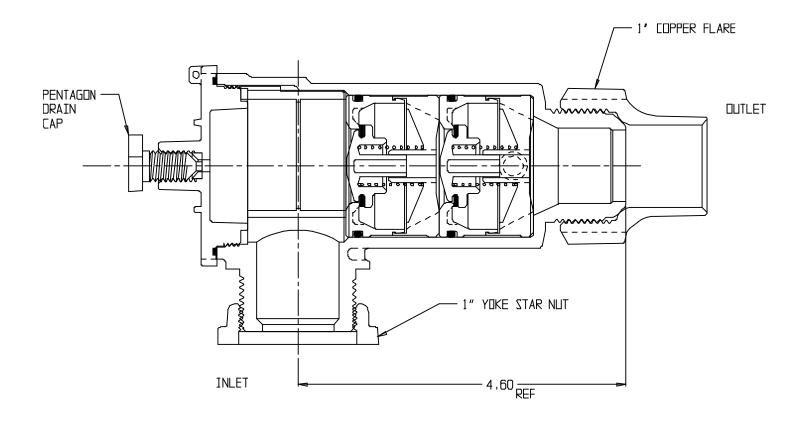

## NL Check Valve - 7112W4YR 44

Yoke Star Nut x Copper Flare

## SUBMITTAL INFORMATION

- Manufactured in compliance with ANSI/AWWA C800 (latest revision)
- Dual checks manufactured in compliance with ANSI/ASSE 1024 (latest revision)
- Brass components in contact with potable water conform to ASTM B584, UNS C89833 (latest revision) and identified with "NL"
- Certified to NSF/ANSI 61 and NSF/ANSI 372
- Brass components not in contact with potable water conform to ASTM B62 and ASTM B584, UNS C83600 -85-5-5-5 (latest revision)
- Rated for 175 PSIG water pressure