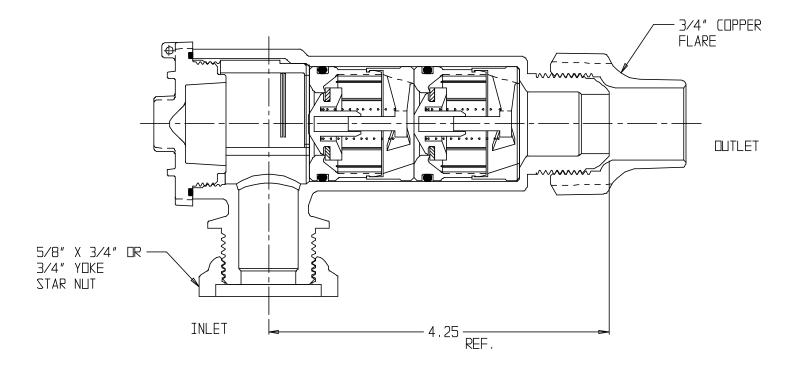

## SUBMITTAL DATA SHEET

NL Check Valve - 7112-3YR 33

Yoke Star Nut x Copper Flare

## SUBMITTAL INFORMATION

- Manufactured in compliance with ANSI/AWWA C800 (latest revision)
- Dual checks manufactured in compliance with ANSI/ASSE 1024 (latest revision)
- Brass components in contact with potable water conform to ASTM B584, UNS C89833 (latest revision) and identified with "NL"
- Certified to NSF/ANSI 61 and NSF/ANSI 372
- Brass components not in contact with potable water conform to ASTM B62 and ASTM B584, UNS C83600 -85-5-5-5 (latest revision)
- Rated for 175 PSIG water pressure