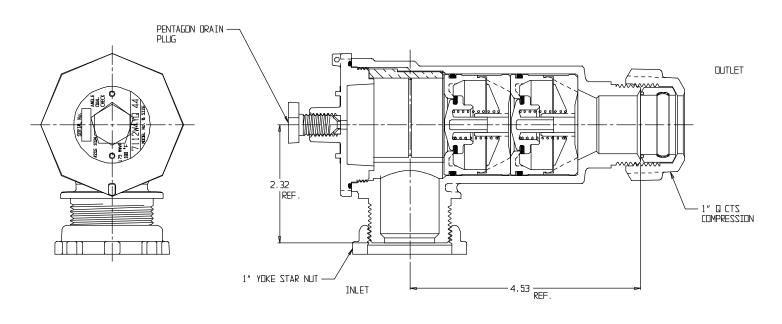

## NL Check Valve – 7112W4YQ 44

Yoke Star Nut x CTS Compression

## SUBMITTAL INFORMATION

- Manufactured in compliance with ANSI/AWWA C800 (latest revision)
- Dual checks manufactured in compliance with ANSI/ASSE 1024 (latest revision)
- Brass components in contact with potable water conform to ASTM B584, UNS C89833 (latest revision) and identified with "NL"
- Certified to NSF/ANSI 61 and NSF/ANSI 372
- Brass components not in contact with potable water conform to ASTM B62 and ASTM B584, UNS C83600 -85-5-5-5 (latest revision)
- Rated for 175 PSIG water pressure
- Insert stiffeners required on all flexible plastic connections