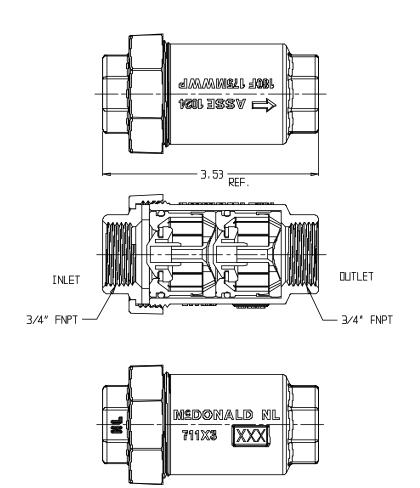

## NL Check Valve 711X3FE 33

## SUBMITTAL INFORMATION

- Manufactured in compliance with ANSI/AWWA C800 (latest revision)
- Dual checks manufactured in compliance with ANSI/ASSE 1024 (latest revision)
- Brass components in contact with potable water conform to ASTM B584, UNS C89833 (latest revision) and identified with "NL"
- Certified to NSF/ANSI 61 and NSF/ANSI 372
- Brass components not in contact with potable water conform to ASTM B62 and ASTM B584, UNS C83600 -85-5-5-5 (latest revision)
- Rated for 175 PSIG water pressure