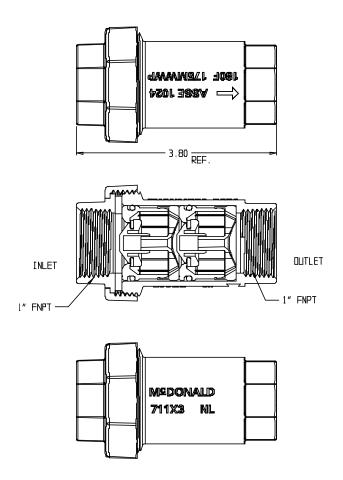

## NL Check Valve 711X3FE 44

Mc Donald

FNPT Union x FNPT

## SUBMITTAL INFORMATION

- Manufactured in compliance with ANSI/AWWA C800 (latest revision)
- Dual checks manufactured in compliance with ANSI/ASSE 1024 (latest revision)
- Brass components in contact with potable water conform to ASTM B584, UNS C89833 (latest revision) and identified with "NL"
- Certified to NSF/ANSI 61 and NSF/ANSI 372
- Brass components not in contact with potable water conform to ASTM B62 and ASTM B584, UNS C83600 -85-5-5-5 (latest revision)
- Rated for 175 PSIG water pressure