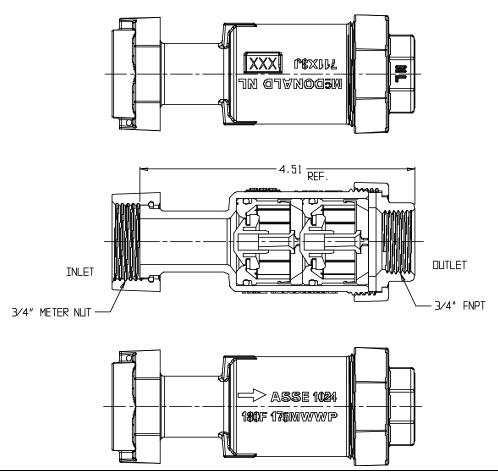

## NL Check Valve 711X3JF 43X4.51

## SUBMITTAL INFORMATION

- Manufactured in compliance with ANSI/AWWA C800 (latest revision)
- Dual checks manufactured in compliance with ANSI/ASSE 1024 (latest revision)
- Brass components in contact with potable water conform to ASTM B584, UNS C89833 (latest revision) and identified with "NL"
- Certified to NSF/ANSI 61 and NSF/ANSI 372
- Brass components not in contact with potable water conform to ASTM B62 and ASTM B584, UNS C83600 -85-5-5-5 (latest revision)
- Rated for 175 PSIG water pressure
- Made in USA