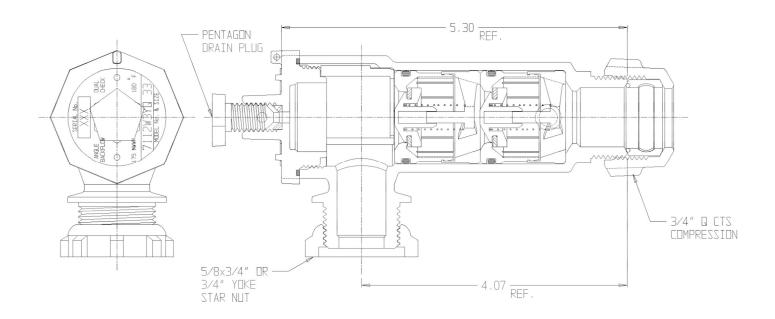

## NL Check Valve 7112W3YQ 33

Yoke Star Nut x Q CTS Compression

## **SUBMITTAL INFORMATION**

- Manufactured in compliance with ANSI/AWWA C800 (latest revision)
- Dual checks manufactured in compliance with ANSI/ASSE 1024 (latest revision)
- Brass components in contact with potable water conform to ASTM B584, UNS C89833 (latest revision) and identified with "NL"
- Certified to NSF/ANSI 61 and NSF/ANSI 372
- Brass components not in contact with potable water conform to ASTM B62 and ASTM B584, UNS C83600 -85-5-5-5 (latest revision)
- Rated for 175 PSIG water pressure
- Insert stiffeners required on all flexible plastic connections