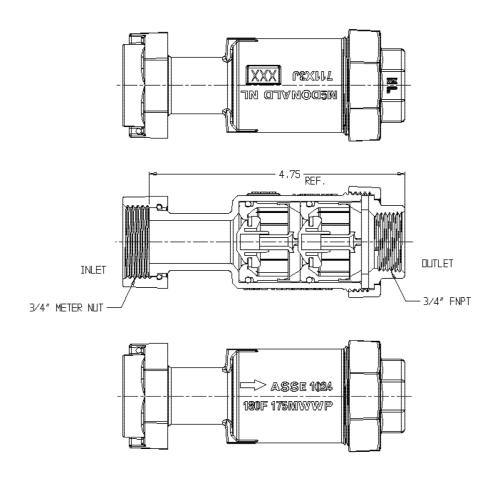

## NL Check Valve 711X3JF 43X4.75

Meter Swivel Nut x FNPT Union

## SUBMITTAL INFORMATION

- Manufactured in compliance with ANSI/AWWA C800 (latest revision)
- Dual checks manufactured in compliance with ANSI/ASSE 1024 (latest revision)
- Brass components in contact with potable water conform to ASTM B584, UNS C89833 (latest revision) and identified with "NL"
- Certified to NSF/ANSI 61 and NSF/ANSI 372
- Brass components not in contact with potable water conform to ASTM B62 and ASTM B584, UNS C83600 -85-5-5-5 (latest revision)
- Rated for 175 PSIG water pressure
- Made in USA