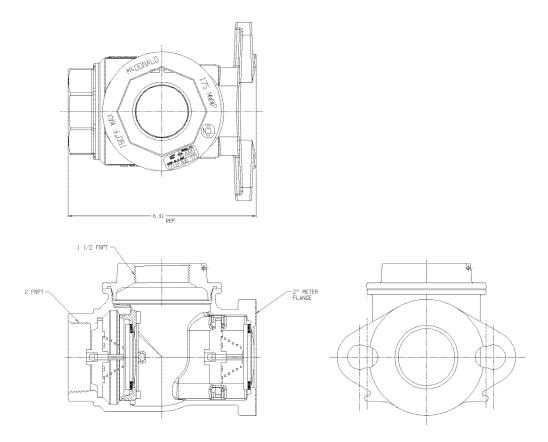

## NL Check Valve – 711F7DE 77

**Oval Flange x FNPT** 

## SUBMITTAL INFORMATION

- Manufactured in compliance with ANSI/AWWA C800 (latest revision)
- Dual checks manufactured in compliance with ANSI/ASSE 1024 (latest revision)
- Brass components in contact with potable water conform to ASTM B584, UNS C89833 (latest revision) and identified with "NL"
- Certified to NSF/ANSI 61 and NSF/ANSI 372
- Brass components not in contact with potable water conform to ASTM B62 and ASTM B584, UNS C83600 -85-5-5-5 (latest revision)
- Rated for 175 PSIG water pressure