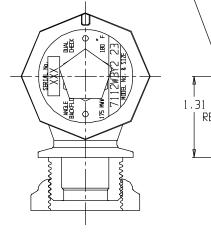

## NL Check Valve – 7112W3Y2 23

Yoke x -22 CTS Compression

## SUBMITTAL INFORMATION

- Manufactured in compliance with ANSI/AWWA C800 (latest revision)
- Dual checks manufactured in compliance with ANSI/ASSE 1024 (latest revision)
- Brass components in contact with potable water conform to ASTM B584, UNS C89833 (latest revision) and identified with "NL"
- Certified to NSF/ANSI 61 and NSF/ANSI 372
- Brass components not in contact with potable water conform to ASTM B62 and ASTM B584, UNS C83600 -85-5-5-5 (latest revision)
- Rated for 175 PSIG water pressure
- Insert stiffeners required on all flexible plastic connections