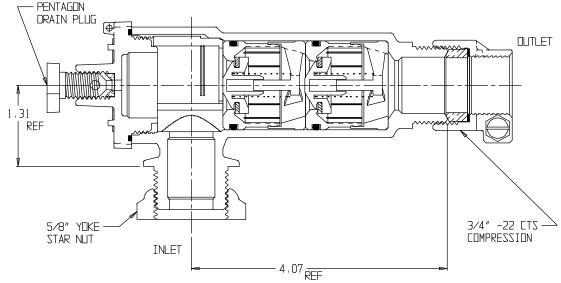

## NL Check Valve – 7112W3Y2 23

Yoke x -22 CTS Compression

## SUBMITTAL INFORMATION

- Manufactured in compliance with ANSI/AWWA C800 (latest revision)
- Dual checks manufactured in compliance with ANSI/ASSE 1024 (latest revision)
- Brass components in contact with potable water conform to ASTM B584, UNS C89833 (latest revision) and identified with "NL"
- Certified to NSF/ANSI 61 and NSF/ANSI 372
- Brass components not in contact with potable water conform to ASTM B62 and ASTM B584, UNS C83600 -85-5-5-5 (latest revision)
- Rated for 175 PSIG water pressure
- Insert stiffeners required on all flexible plastic connections