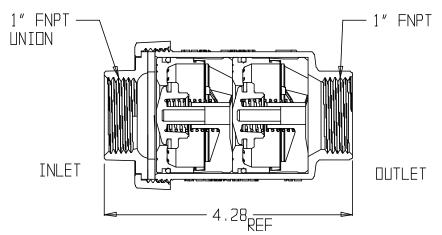

## NL Check Valve 711X4FE 44

MS Donald

FNPT Union x FNPT

## SUBMITTAL INFORMATION

- Manufactured in compliance with ANSI/AWWA C800 (latest revision)
- Dual checks manufactured in compliance with ANSI/ASSE 1024 (latest revision)
- Brass components in contact with potable water conform to ASTM B584, UNS C89833 (latest revision) and identified with "NL"
- Certified to NSF/ANSI 61 and NSF/ANSI 372
- Brass components not in contact with potable water conform to ASTM B62 and ASTM B584, UNS C83600 -85-5-5-5 (latest revision)
- Rated for 175 PSIG water pressure