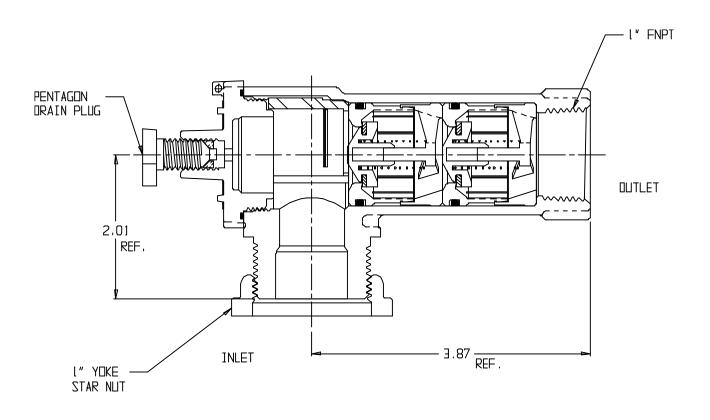

## NL Check Valve - 7112W3YE 44

Yoke Star Nut x FNPT

## SUBMITTAL INFORMATION

- Manufactured in compliance with ANSI/AWWA C800 (latest revision)
- Dual checks manufactured in compliance with ANSI/ASSE 1024 (latest revision)
- Brass components in contact with potable water conform to ASTM B584, UNS C89833 (latest revision) and identified with "NL"
- Certified to NSF/ANSI 61 and NSF/ANSI 372
- Brass components not in contact with potable water conform to ASTM B62 and ASTM B584, UNS C83600 -85-5-5-5 (latest revision)
- Rated for 175 PSIG water pressure