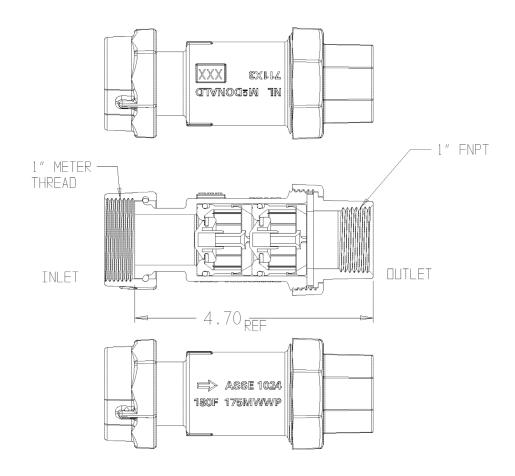

## NL Check Valve 711X3JF 54X4.70

Meter Swivel Nut x FNPT Union

## SUBMITTAL INFORMATION

- Manufactured in compliance with ANSI/AWWA C800 (latest revision)
- Dual checks manufactured in compliance with ANSI/ASSE 1024 (latest revision)
- Brass components in contact with potable water conform to ASTM B584, UNS C89833 (latest revision) and identified with "NL"
- Certified to NSF/ANSI 61 and NSF/ANSI 372
- Brass components not in contact with potable water conform to ASTM B62 and ASTM B584, UNS C83600 -85-5-5-5 (latest revision)
- Rated for 175 PSIG water pressure