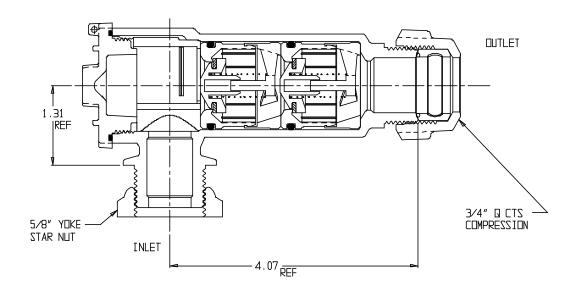

## NL Check Valve - 7112-3YQ 23

Yoke Star Nut x Q CTS Compression

## SUBMITTAL INFORMATION

- Manufactured in compliance with ANSI/AWWA C800 (latest revision)
- Dual checks manufactured in compliance with ANSI/ASSE 1024 (latest revision)
- Brass components in contact with potable water conform to ASTM B584, UNS C89833 (latest revision) and identified with "NL"
- Certified to NSF/ANSI 61 and NSF/ANSI 372
- Brass components not in contact with potable water conform to ASTM B62 and ASTM B584, UNS C83600 -85-5-5-5 (latest revision)
- Rated for 175 PSIG water pressure
- Insert stiffeners required on all flexible plastic connections