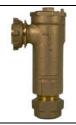

## NL Check Valve - 7112-3YQ 23

Yoke Star Nut x Q CTS Compression

## SUBMITTAL INFORMATION

- Manufactured in compliance with ANSI/AWWA C800 (latest revision)
- Dual checks manufactured in compliance with ANSI/ASSE 1024 (latest revision)
- Brass components in contact with potable water conform to ASTM B584, UNS C89833 (latest revision) and identified with "NL"
- Certified to NSF/ANSI 61 and NSF/ANSI 372
- Brass components not in contact with potable water conform to ASTM B62 and ASTM B584, UNS C83600 -85-5-5-5 (latest revision)
- Rated for 175 PSIG water pressure
- Insert stiffeners required on all flexible plastic connections