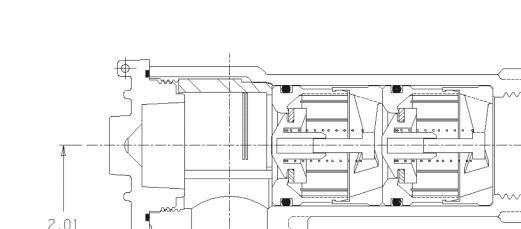

## NL Check Valve – 7112-3YE 44

Yoke Star Nut x FNPT

51E 44

" FNPT

1" YOKE STAR NUT

INLET

- Brass components not in contact with potable water conform to ASTM B62 and ASTM B584, UNS C83600 -85-5-5-5 (latest revision)
- Rated for 175 PSIG water pressure

REF.

**A.Y. McDonald Mfg. CO.** 4800 Chavenelle Rd Dubuque, IA 52002 **Toll Free:** 1-800-292-2737 sales@aymcdonald.com <u>aymcdonald.com</u>

3.87

REF ,

A.Y. McDonald considers the information on this assembly drawing correct when published. Item and option availability, including specifications, are subject to change without notice.