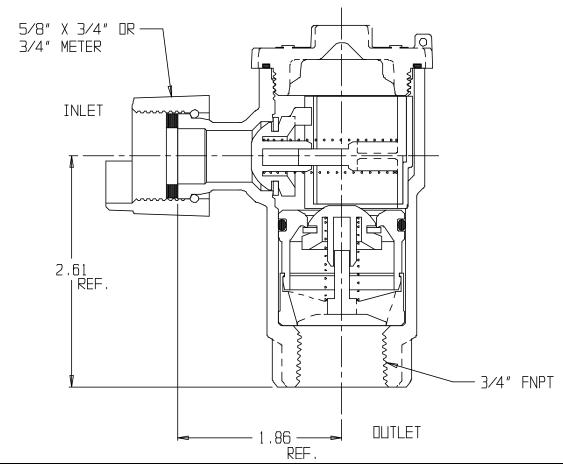

## NL Check Valve - 712-3HE 43

Meter Swivel Nut with Saddle x FNPT

## SUBMITTAL INFORMATION

- Manufactured in compliance with ANSI/AWWA C800 (latest revision)
- Dual checks manufactured in compliance with ANSI/ASSE 1024 (latest revision)
- Brass components in contact with potable water conform to ASTM B584, UNS C89833 (latest revision) and identified with "NL"
- Certified to NSF/ANSI 61 and NSF/ANSI 372
- Brass components not in contact with potable water conform to ASTM B62 and ASTM B584, UNS C83600 -85-5-5-5 (latest revision)
- Rated for 175 PSIG water pressure