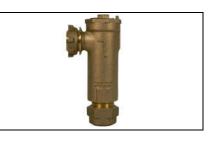

## SUBMITTAL DATA SHEET

NL Check Valve - 7112-3YQ 34

Yoke Star Nut x Q CTS Compression