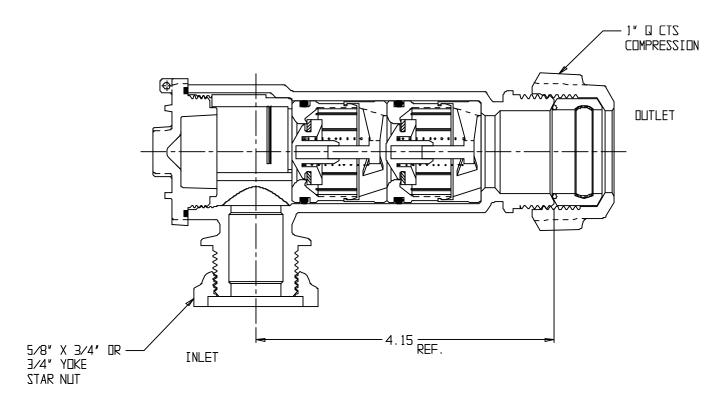

## SUBMITTAL DATA SHEET

NL Check Valve - 7112-3YQ 34

Yoke Star Nut x Q CTS Compression

## SUBMITTAL INFORMATION

- Manufactured in compliance with ANSI/AWWA C800 (latest revision)
- Dual checks manufactured in compliance with ANSI/ASSE 1024 (latest revision)
- Brass components in contact with potable water conform to ASTM B584, UNS C89833 (latest revision) and identified with "NL"
- Certified to NSF/ANSI 61 and NSF/ANSI 372
- Brass components not in contact with potable water conform to ASTM B62 and ASTM B584, UNS C83600 -85-5-5-5 (latest revision)
- Rated for 175 PSIG water pressure
- Insert stiffeners required on all flexible plastic connections