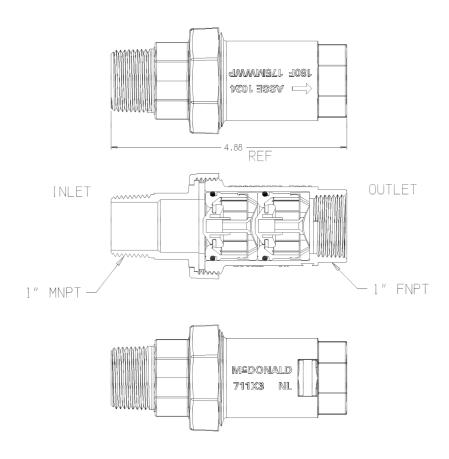

## NL Check Valve 711X3ME 44

MNPT Union x FNPT

## SUBMITTAL INFORMATION

- Manufactured in compliance with ANSI/AWWA C800 (latest revision)
- Dual checks manufactured in compliance with ANSI/ASSE 1024 (latest revision)
- Brass components in contact with potable water conform to ASTM B584, UNS C89833 (latest revision) and identified with "NL"
- Certified to NSF/ANSI 61 and NSF/ANSI 372
- Brass components not in contact with potable water conform to ASTM B62 and ASTM B584, UNS C83600 -85-5-5-5 (latest revision)
- Rated for 175 PSIG water pressure