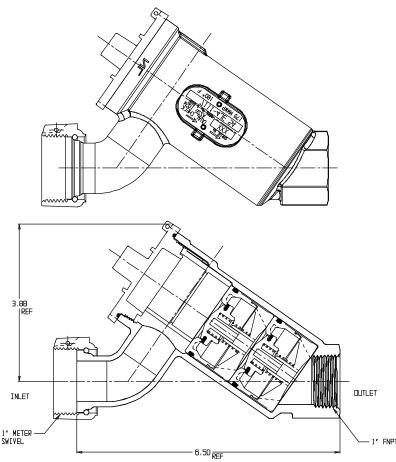

## NL Check Valve - 7111-4JE 54

Meter Swivel Nut x FNPT

## SUBMITTAL INFORMATION

- Manufactured in compliance with ANSI/AWWA C800 (latest revision)
- Dual checks manufactured in compliance with ANSI/ASSE 1024 (latest revision)
- Brass components in contact with potable water conform to ASTM B584, UNS C89833 (latest revision) and identified with "NL"
- Certified to NSF/ANSI 61 and NSF/ANSI 372
- Brass components not in contact with potable water conform to ASTM B62 and ASTM B584, UNS C83600 -85-5-5-5 (latest revision)
- Rated for 175 PSIG water pressure