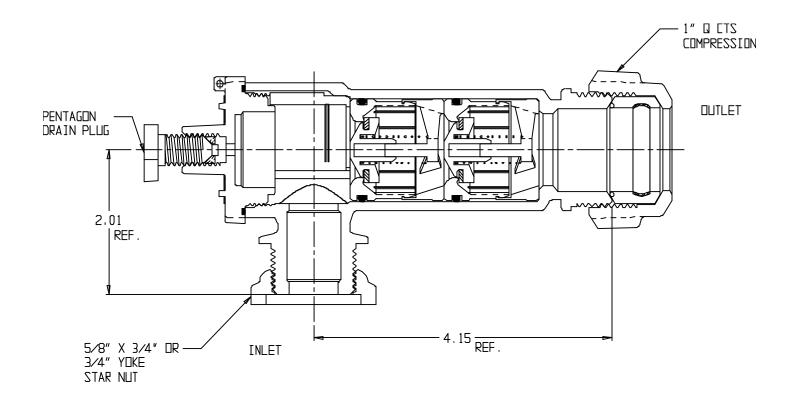

## SUBMITTAL DATA SHEET

NL Check Valve - 7112W3YQ 34

Yoke Star Nut x Q CTS Compression

## SUBMITTAL INFORMATION

- Manufactured in compliance with ANSI/AWWA C800 (latest revision)
- Dual checks manufactured in compliance with ANSI/ASSE 1024 (latest revision)
- Brass components in contact with potable water conform to ASTM B584, UNS C89833 (latest revision) and identified with "NL"
- Certified to NSF/ANSI 61 and NSF/ANSI 372
- Brass components not in contact with potable water conform to ASTM B62 and ASTM B584, UNS C83600 -85-5-5-5 (latest revision)
- Rated for 175 PSIG water pressure
- Insert stiffeners required on all flexible plastic connections