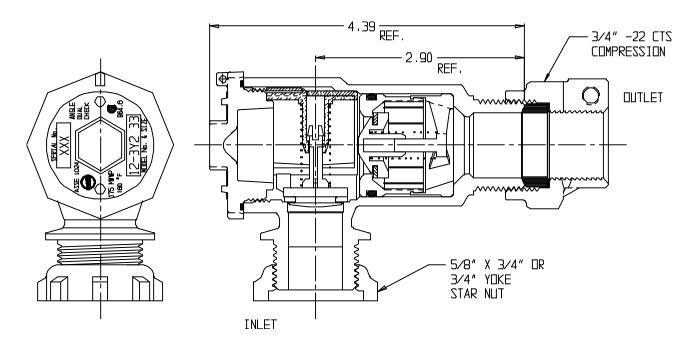

## SUBMITTAL DATA SHEET

NL Check Valve - 712-3Y2 33

Yoke Star Nut x -22 CTS Compression

## SUBMITTAL INFORMATION

- Manufactured in compliance with ANSI/AWWA C800 (latest revision)
- Dual checks manufactured in compliance with ANSI/ASSE 1024 (latest revision)
- Brass components in contact with potable water conform to ASTM B584, UNS C89833 (latest revision) and identified with "NL"
- Certified to NSF/ANSI 61 and NSF/ANSI 372
- Brass components not in contact with potable water conform to ASTM B62 and ASTM B584, UNS C83600 -85-5-5-5 (latest revision)
- Rated for 175 PSIG water pressure
- Insert stiffeners required on all flexible plastic connections