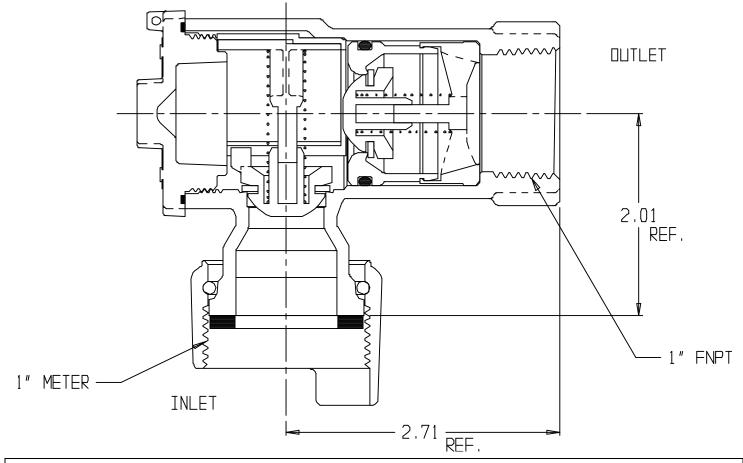

## SUBMITTAL DATA SHEET

NL Check Valve - 712-3HE 54

Meter Swivel Nut with Saddle x FNPT