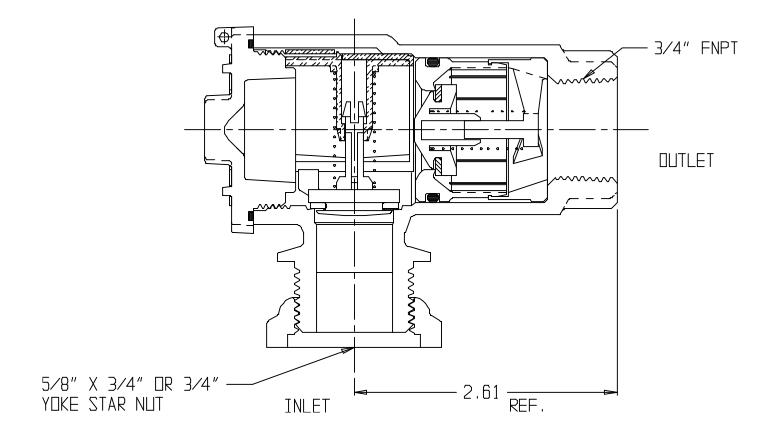

## NL Check Valve - 712-3YE 33

Yoke Star Nut x FNPT

## SUBMITTAL INFORMATION

- Manufactured in compliance with ANSI/AWWA C800 (latest revision)
- Dual checks manufactured in compliance with ANSI/ASSE 1024 (latest revision)
- Brass components in contact with potable water conform to ASTM B584, UNS C89833 (latest revision) and identified with "NL"
- Certified to NSF/ANSI 61 and NSF/ANSI 372
- Brass components not in contact with potable water conform to ASTM B62 and ASTM B584, UNS C83600 -85-5-5 (latest revision)
- Rated for 175 PSIG water pressure