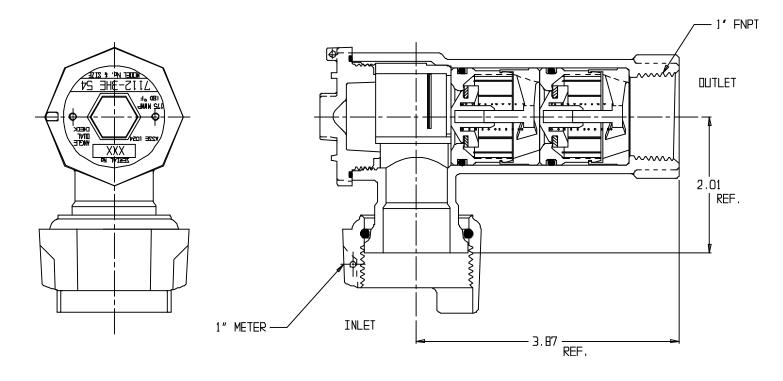

## SUBMITTAL DATA SHEET

NL Check Valve - 7112-3HE 54

Meter Swivel Nut with Saddle x FNPT

## SUBMITTAL INFORMATION

- Manufactured in compliance with ANSI/AWWA C800 (latest revision)
- Dual checks manufactured in compliance with ANSI/ASSE 1024 (latest revision)
- Brass components in contact with potable water conform to ASTM B584, UNS C89833 (latest revision) and identified with "NL"
- Certified to NSF/ANSI 61 and NSF/ANSI 372
- Brass components not in contact with potable water conform to ASTM B62 and ASTM B584, UNS C83600 -85-5-5-5 (latest revision)
- Rated for 175 PSIG water pressure