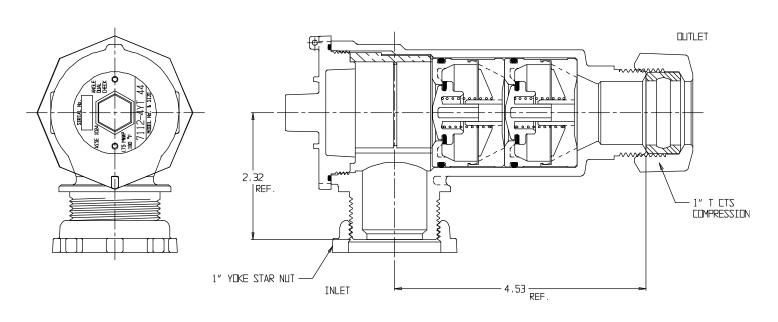

## NL Check Valve - 7112-4YT 44

Yoke Star Nut x T CTS Compression

## SUBMITTAL INFORMATION

- Manufactured in compliance with ANSI/AWWA C800 (latest revision)
- Dual checks manufactured in compliance with ANSI/ASSE 1024 (latest revision)
- Brass components in contact with potable water conform to ASTM B584, UNS C89833 (latest revision) and identified with "NL"
- Certified to NSF/ANSI 61 and NSF/ANSI 372
- Brass components not in contact with potable water conform to ASTM B62 and ASTM B584, UNS C83600 -85-5-5-5 (latest revision)
- Rated for 175 PSIG water pressure
- Insert stiffeners required on all flexible plastic connections