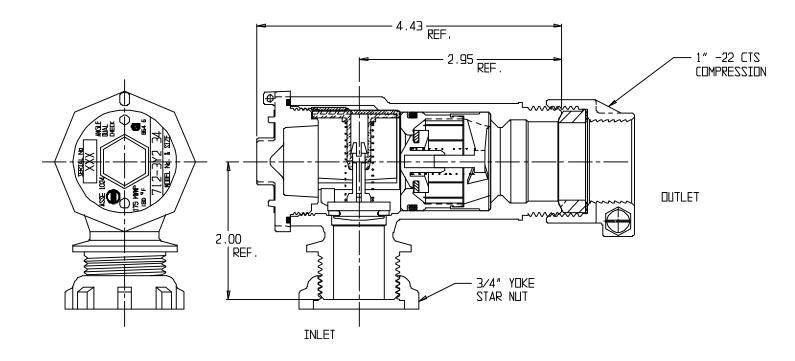

## NL Check Valve - 712-3Y2 34

Yoke x -22 CTS Compression

## SUBMITTAL INFORMATION

- Manufactured in compliance with ANSI/AWWA C800 (latest revision)
- Dual checks manufactured in compliance with ANSI/ASSE 1024 (latest revision)
- Brass components in contact with potable water conform to ASTM B584, UNS C89833 (latest revision) and identified with "NL"
- Certified to NSF/ANSI 61 and NSF/ANSI 372
- Brass components not in contact with potable water conform to ASTM B62 and ASTM B584, UNS C83600 -85-5-5-5 (latest revision)
- Rated for 175 PSIG water pressure
- Made in the United States of America