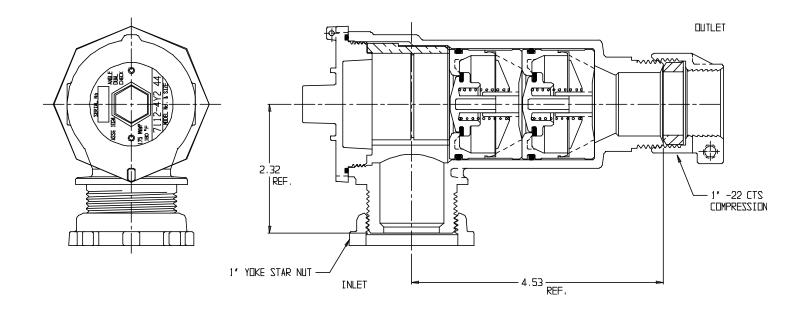

## SUBMITTAL DATA SHEET

NL Check Valve - 7112-4Y2 44

Yoke Star Nut x -22 CTS Compression

## SUBMITTAL INFORMATION

- Manufactured in compliance with ANSI/AWWA C800 (latest revision)
- Dual checks manufactured in compliance with ANSI/ASSE 1024 (latest revision)
- Brass components in contact with potable water conform to ASTM B584, UNS C89833 (latest revision) and identified with "NL"
- Certified to NSF/ANSI 61 and NSF/ANSI 372
- Brass components not in contact with potable water conform to ASTM B62 and ASTM B584, UNS C83600 -85-5-5-5 (latest revision)
- Rated for 175 PSIG water pressure
- Insert stiffeners required on all flexible plastic connections