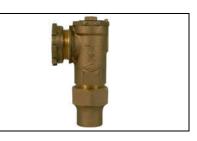

## **SUBMITTAL DATA SHEET**

NL Check Valve - 712-3YR 33

Yoke Star Nut x Copper Flare

## SUBMITTAL INFORMATION

- Manufactured in compliance with ANSI/AWWA C800 (latest revision)
- Dual checks manufactured in compliance with ANSI/ASSE 1024 (latest revision)
- Brass components in contact with potable water conform to ASTM B584, UNS C89833 (latest revision) and identified with "NL"
- Certified to NSF/ANSI 61 and NSF/ANSI 372
- Brass components not in contact with potable water conform to ASTM B62 and ASTM B584, UNS C83600 -85-5-5-5 (latest revision)
- Rated for 175 PSIG water pressure