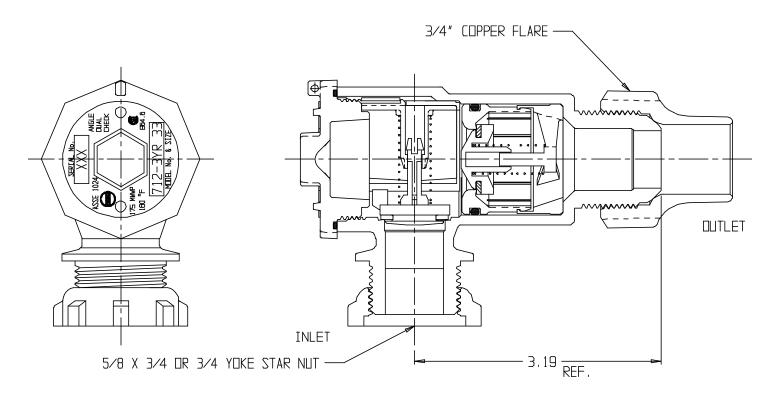

## **SUBMITTAL DATA SHEET**

NL Check Valve - 712-3YR 33

Yoke Star Nut x Copper Flare

## SUBMITTAL INFORMATION

- Manufactured in compliance with ANSI/AWWA C800 (latest revision)
- Dual checks manufactured in compliance with ANSI/ASSE 1024 (latest revision)
- Brass components in contact with potable water conform to ASTM B584, UNS C89833 (latest revision) and identified with "NL"
- Certified to NSF/ANSI 61 and NSF/ANSI 372
- Brass components not in contact with potable water conform to ASTM B62 and ASTM B584, UNS C83600 -85-5-5-5 (latest revision)
- Rated for 175 PSIG water pressure