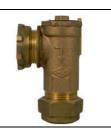

## SUBMITTAL DATA SHEET

NL Check Valve - 712-3YQ 33

Yoke Star Nut x Q CTS Compression

## SUBMITTAL INFORMATION

- Manufactured in compliance with ANSI/AWWA C800 (latest revision)
- Dual checks manufactured in compliance with ANSI/ASSE 1024 (latest revision)
- Brass components in contact with potable water conform to ASTM B584, UNS C89833 (latest revision) and identified with "NL"
- Certified to NSF/ANSI 61 and NSF/ANSI 372
- Brass components not in contact with potable water conform to ASTM B62 and ASTM B584, UNS C83600 -85-5-5-5 (latest revision)
- Rated for 175 PSIG water pressure
- Insert stiffeners required on all flexible plastic connections