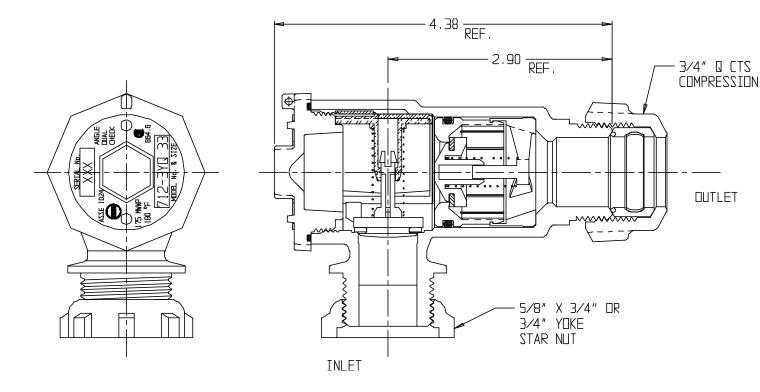

## SUBMITTAL DATA SHEET

NL Check Valve - 712-3YQ 33

Yoke Star Nut x Q CTS Compression

## SUBMITTAL INFORMATION

- Manufactured in compliance with ANSI/AWWA C800 (latest revision)
- Dual checks manufactured in compliance with ANSI/ASSE 1024 (latest revision)
- Brass components in contact with potable water conform to ASTM B584, UNS C89833 (latest revision) and identified with "NL"
- Certified to NSF/ANSI 61 and NSF/ANSI 372
- Brass components not in contact with potable water conform to ASTM B62 and ASTM B584, UNS C83600 -85-5-5-5 (latest revision)
- Rated for 175 PSIG water pressure
- Insert stiffeners required on all flexible plastic connections