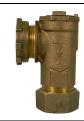

## SUBMITTAL DATA SHEET

NL Check Valve - 712-3YQ 44

Yoke Star Nut x Q CTS Compression

## **SUBMITTAL INFORMATION**

- Manufactured in compliance with ANSI/AWWA C800 (latest revision)
- Dual checks manufactured in compliance with ANSI/ASSE 1024 (latest revision)
- Brass components in contact with potable water conform to ASTM B584, UNS C89833 (latest revision) and identified with "NL"
- Certified to NSF/ANSI 61 and NSF/ANSI 372
- Brass components not in contact with potable water conform to ASTM B62 and ASTM B584, UNS C83600 -85-5-5-5 (latest revision)
- Rated for 175 PSIG water pressure
- Insert stiffeners required on all flexible plastic connections