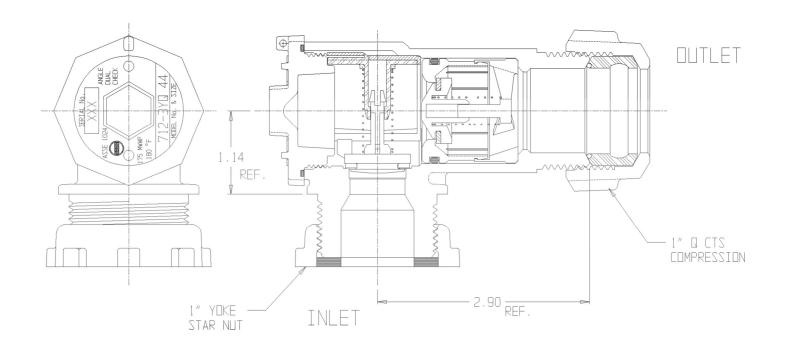

## SUBMITTAL DATA SHEET

NL Check Valve - 712-3YQ 44

Yoke Star Nut x Q CTS Compression

## **SUBMITTAL INFORMATION**

- Manufactured in compliance with ANSI/AWWA C800 (latest revision)
- Dual checks manufactured in compliance with ANSI/ASSE 1024 (latest revision)
- Brass components in contact with potable water conform to ASTM B584, UNS C89833 (latest revision) and identified with "NL"
- Certified to NSF/ANSI 61 and NSF/ANSI 372
- Brass components not in contact with potable water conform to ASTM B62 and ASTM B584, UNS C83600 -85-5-5-5 (latest revision)
- Rated for 175 PSIG water pressure
- Insert stiffeners required on all flexible plastic connections