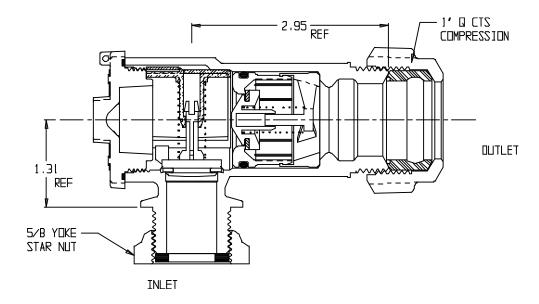

## SUBMITTAL DATA SHEET

NL Check Valve - 712-3YQ 24

Yoke Star Nut x Q CTS Compression

## SUBMITTAL INFORMATION

- Manufactured in compliance with ANSI/AWWA C800 (latest revision)
- Dual checks manufactured in compliance with ANSI/ASSE 1024 (latest revision)
- Brass components in contact with potable water conform to ASTM B584, UNS C89833 (latest revision) and identified with "NL"
- Certified to NSF/ANSI 61 and NSF/ANSI 372
- Brass components not in contact with potable water conform to ASTM B62 and ASTM B584, UNS C83600 -85-5-5-5 (latest revision)
- Rated for 175 PSIG water pressure
- Insert stiffeners required on all flexible plastic connections