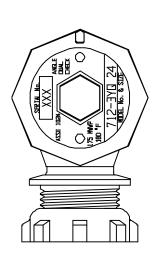

## SUBMITTAL DATA SHEET

NL Check Valve - 712-3YQ 24

Yoke Star Nut x Q CTS Compression