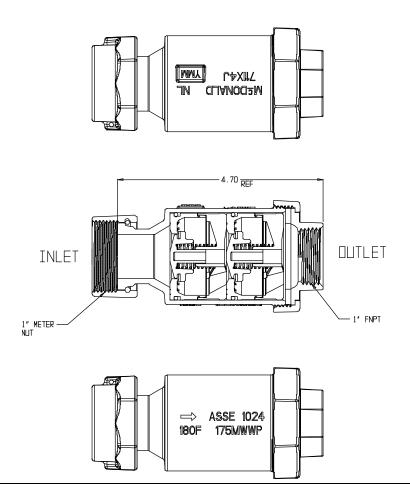

## NL Check Valve 711X4JF 54

## SUBMITTAL INFORMATION

- Manufactured in compliance with ANSI/AWWA C800 (latest revision)
- Dual checks manufactured in compliance with ANSI/ASSE 1024 (latest revision)
- Brass components in contact with potable water conform to ASTM B584, UNS C89833 (latest revision) and identified with "NL"
- Certified to NSF/ANSI 61 and NSF/ANSI 372
- Brass components not in contact with potable water conform to ASTM B62 and ASTM B584, UNS C83600 -85-5-5-5 (latest revision)
- Rated for 175 PSIG water pressure