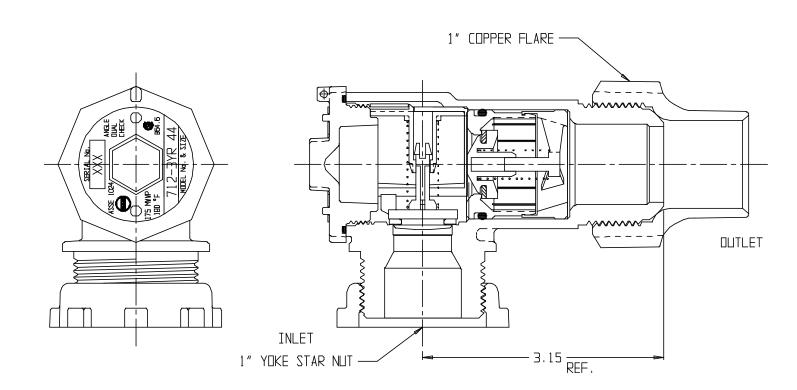

## SUBMITTAL DATA SHEET

NL Check Valve - 712-3YR 44

Yoke Star Nut x Copper Flare

## SUBMITTAL INFORMATION

- Manufactured in compliance with ANSI/AWWA C800 (latest revision)
- Dual checks manufactured in compliance with ANSI/ASSE 1024 (latest revision)
- Brass components in contact with potable water conform to ASTM B584, UNS C89833 (latest revision) and identified with "NL"
- Certified to NSF/ANSI 61 and NSF/ANSI 372
- Brass components not in contact with potable water conform to ASTM B62 and ASTM B584, UNS C83600 -85-5-5-5 (latest revision)
- Rated for 175 PSIG water pressure