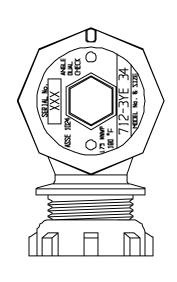

## SUBMITTAL DATA SHEET

NL Check Valve - 712-3YE 34

## SUBMITTAL INFORMATION

- Manufactured in compliance with ANSI/AWWA C800 (latest revision)
- Dual checks manufactured in compliance with ANSI/ASSE 1024 (latest revision)
- Brass components in contact with potable water conform to ASTM B584, UNS C89833 (latest revision) and identified with "NL"
- Certified to NSF/ANSI 61 and NSF/ANSI 372
- Brass components not in contact with potable water conform to ASTM B62 and ASTM B584, UNS C83600 -85-5-5-5 (latest revision)
- Rated for 175 PSIG water pressure