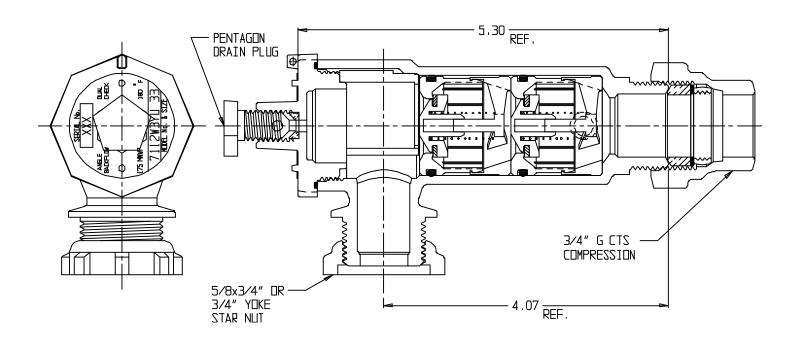

## NL Check Valve 7112W3YU 33

Mc Donald

Yoke Star Nut x G CTS Compression

## SUBMITTAL INFORMATION

- Manufactured in compliance with ANSI/AWWA C800 (latest revision)
- Dual checks manufactured in compliance with ANSI/ASSE 1024 (latest revision)
- Brass components in contact with potable water conform to ASTM B584, UNS C89833 (latest revision) and identified with "NL"
- Certified to NSF/ANSI 61 and NSF/ANSI 372
- Brass components not in contact with potable water conform to ASTM B62 and ASTM B584, UNS C83600 -85-5-5-5 (latest revision)
- Rated for 175 PSIG water pressure
- Insert stiffeners required on all flexible plastic connections