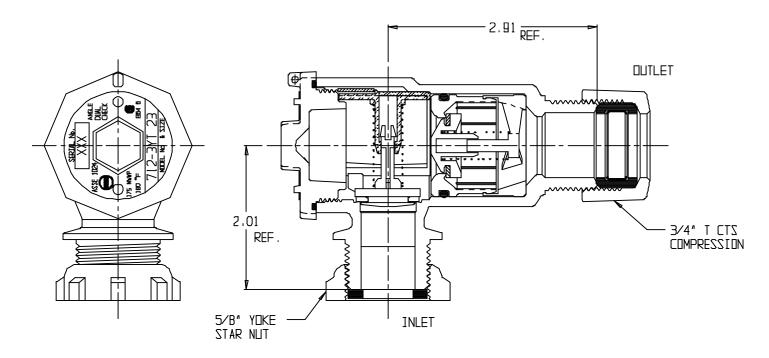

## SUBMITTAL DATA SHEET

NL Check Valve - 712-3YT 23

Yoke Star Nut x T CTS Compression

## SUBMITTAL INFORMATION

- Manufactured in compliance with ANSI/AWWA C800 (latest revision)
- Dual checks manufactured in compliance with ANSI/ASSE 1024 (latest revision)
- Brass components in contact with potable water conform to ASTM B584, UNS C89833 (latest revision) and identified with "NL"
- Certified to NSF/ANSI 61 and NSF/ANSI 372
- Brass components not in contact with potable water conform to ASTM B62 and ASTM B584, UNS C83600 -85-5-5-5 (latest revision)
- Rated for 175 PSIG water pressure
- Insert stiffeners required on all flexible plastic connections