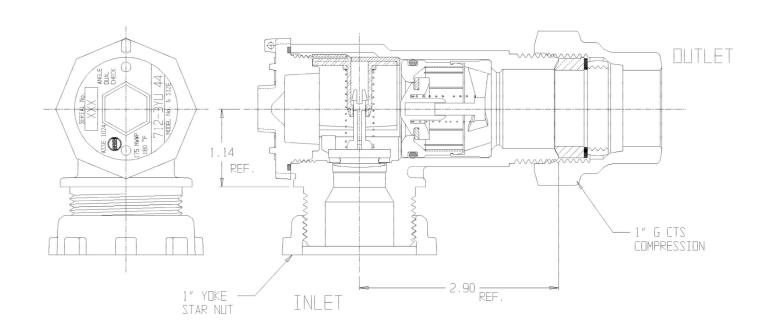

## SUBMITTAL DATA SHEET

NL Check Valve - 712-3YU 44

Yoke Star Nut x G CTS Compression

## **SUBMITTAL INFORMATION**

- Manufactured in compliance with ANSI/AWWA C800 (latest revision)
- Dual checks manufactured in compliance with ANSI/ASSE 1024 (latest revision)
- Brass components in contact with potable water conform to ASTM B584, UNS C89833 (latest revision) and identified with "NL"
- Certified to NSF/ANSI 61 and NSF/ANSI 372
- Brass components not in contact with potable water conform to ASTM B62 and ASTM B584, UNS C83600 -85-5-5-5 (latest revision)
- Rated for 175 PSIG water pressure
- Insert stiffeners required on all flexible plastic connections