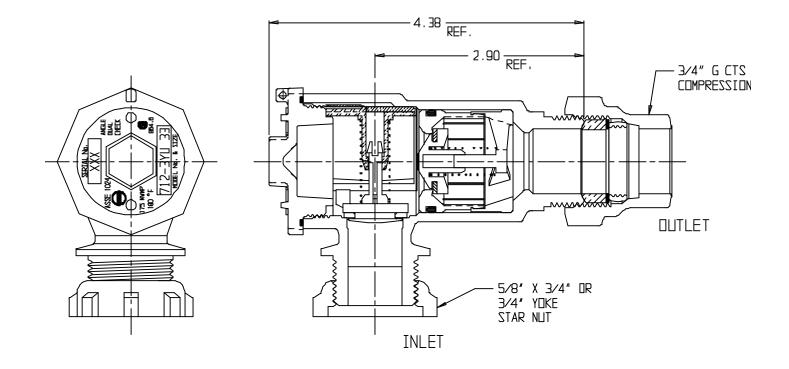

## SUBMITTAL DATA SHEET

NL Check Valve - 712-3YU 33

Yoke Star Nut x G CTS Compression

## SUBMITTAL INFORMATION

- Manufactured in compliance with ANSI/AWWA C800 (latest revision)
- Dual checks manufactured in compliance with ANSI/ASSE 1024 (latest revision)
- Brass components in contact with potable water conform to ASTM B584, UNS C89833 (latest revision) and identified with "NL"
- Certified to NSF/ANSI 61 and NSF/ANSI 372
- Brass components not in contact with potable water conform to ASTM B62 and ASTM B584, UNS C83600 -85-5-5-5 (latest revision)
- Rated for 175 PSIG water pressure
- Insert stiffeners required on all flexible plastic connections