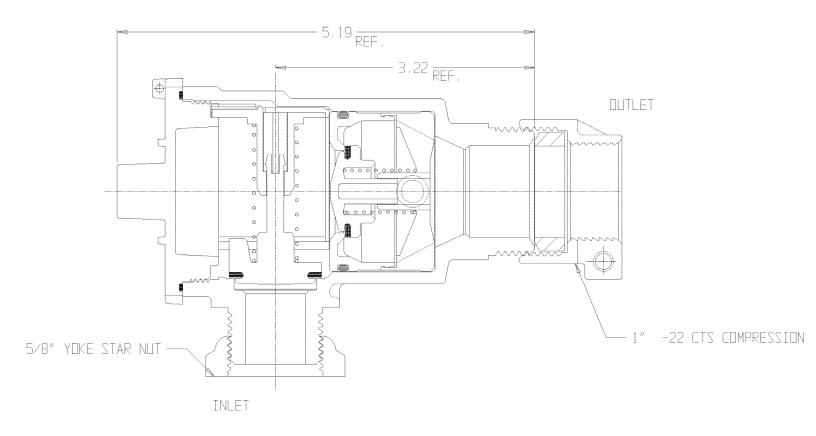

## NL Check Valve - 712-4Y2 24

Yoke Star Nut x -22 CTS Compression

## SUBMITTAL INFORMATION

- Manufactured in compliance with ANSI/AWWA C800 (latest revision)
- Dual checks manufactured in compliance with ANSI/ASSE 1024 (latest revision)
- Brass components in contact with potable water conform to ASTM B584, UNS C89833 (latest revision) and identified with "NL"
- Certified to NSF/ANSI 61 and NSF/ANSI 372
- Brass components not in contact with potable water conform to ASTM B62 and ASTM B584, UNS C83600 -85-5-5-5 (latest revision)
- Rated for 175 PSIG water pressure
- Insert stiffeners required on all flexible plastic connections