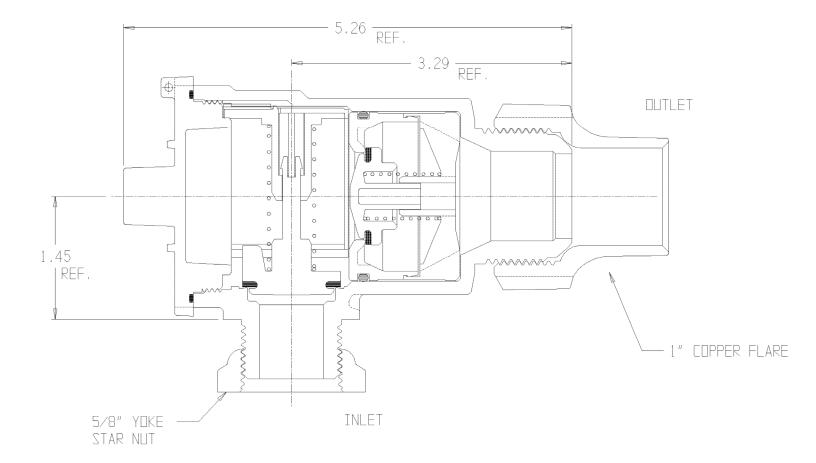

## NL Check Valve - 712-4YR 24

Yoke Star Nut x Copper Flare

## **SUBMITTAL INFORMATION**

- Manufactured in compliance with ANSI/AWWA C800 (latest revision)
- Dual checks manufactured in compliance with ANSI/ASSE 1024 (latest revision)
- Brass components in contact with potable water conform to ASTM B584, UNS C89833 (latest revision) and identified with "NL"
- Certified to NSF/ANSI 61 and NSF/ANSI 372
- Brass components not in contact with potable water conform to ASTM B62 and ASTM B584, UNS C83600 -85-5-5-5 (latest revision)
- Rated for 175 PSIG water pressure