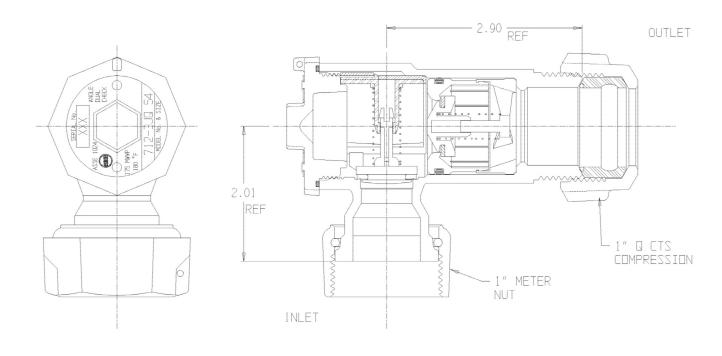

## SUBMITTAL DATA SHEET

NL Check Valve - 712-3JQ 54

Meter Swivel Nut x Q CTS Compression

## **SUBMITTAL INFORMATION**

- Manufactured in compliance with ANSI/AWWA C800 (latest revision)
- Dual checks manufactured in compliance with ANSI/ASSE 1024 (latest revision)
- Brass components in contact with potable water conform to ASTM B584, UNS C89833 (latest revision) and identified with "NL"
- Certified to NSF/ANSI 61 and NSF/ANSI 372
- Brass components not in contact with potable water conform to ASTM B62 and ASTM B584, UNS C83600 -85-5-5-5 (latest revision)
- Rated for 175 PSIG water pressure
- Insert stiffeners required on all flexible plastic connections