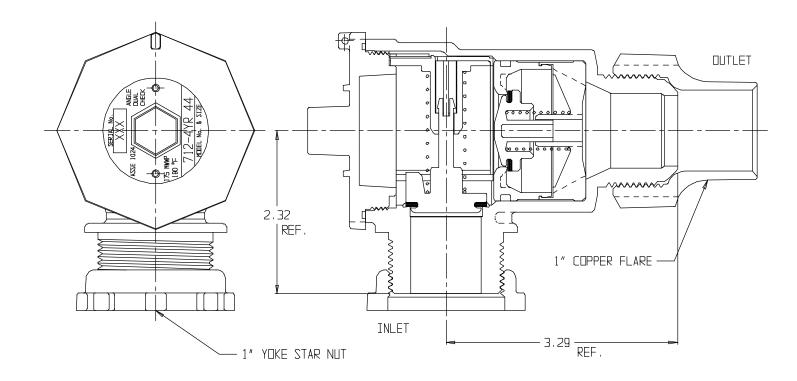

## SUBMITTAL DATA SHEET

NL Check Valve - 712-4YR 44

Yoke x Copper Flare

## **SUBMITTAL INFORMATION**

- Manufactured in compliance with ANSI/AWWA C800 (latest revision)
- Dual checks manufactured in compliance with ANSI/ASSE 1024 (latest revision)
- Brass components in contact with potable water conform to ASTM B584, UNS C89833 (latest revision) and identified with "NL"
- Certified to NSF/ANSI 61 and NSF/ANSI 372
- Brass components not in contact with potable water conform to ASTM B62 and ASTM B584, UNS C83600 -85-5-5-5 (latest revision)
- Rated for 175 PSIG water pressure