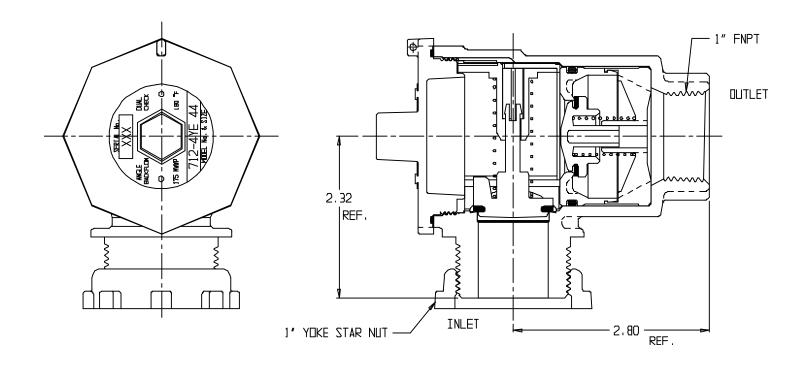

## SUBMITTAL DATA SHEET

NL Check Valve - 712-4YE 44

Yoke x FNPT

## SUBMITTAL INFORMATION

- Manufactured in compliance with ANSI/AWWA C800 (latest revision)
- Dual checks manufactured in compliance with ANSI/ASSE 1024 (latest revision)
- Brass components in contact with potable water conform to ASTM B584, UNS C89833 (latest revision) and identified with "NL"
- Certified to NSF/ANSI 61 and NSF/ANSI 372
- Brass components not in contact with potable water conform to ASTM B62 and ASTM B584, UNS C83600 -85-5-5-5 (latest revision)
- Rated for 175 PSIG water pressure