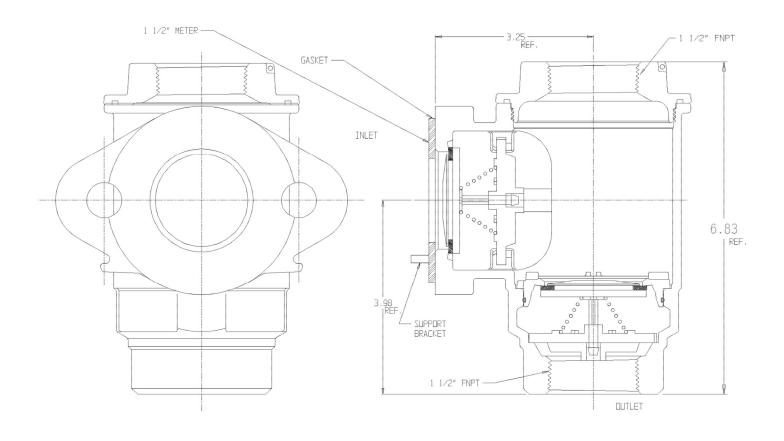

## NL Check Valve – 712F7DE 66

Oval Flange x FNPT

## SUBMITTAL INFORMATION

- Manufactured in compliance with ANSI/AWWA C800 (latest revision)
- Dual checks manufactured in compliance with ANSI/ASSE 1024 (latest revision)
- Brass components in contact with potable water conform to ASTM B584, UNS C89833 (latest revision) and identified with "NL"
- Certified to NSF/ANSI 61 and NSF/ANSI 372
- Brass components not in contact with potable water conform to ASTM B62 and ASTM B584, UNS C83600 -85-5-5-5 (latest revision)
- Rated for 175 PSIG water pressure