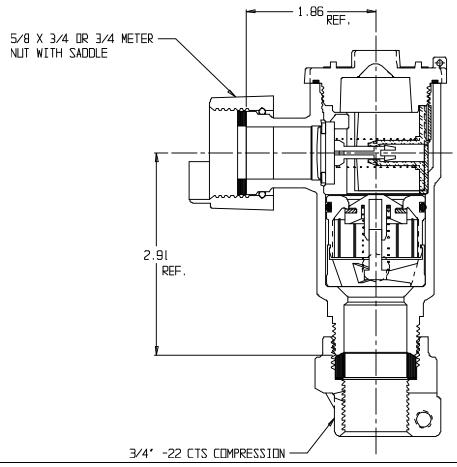

## SUBMITTAL DATA SHEET

NL Check Valve - 712-3H2 43

Meter Swivel Nut with Saddle x -22 CTS Compression

## SUBMITTAL INFORMATION

- Manufactured in compliance with ANSI/AWWA C800 (latest revision)
- Dual checks manufactured in compliance with ANSI/ASSE 1024 (latest revision)
- Brass components in contact with potable water conform to ASTM B584, UNS C89833 (latest revision) and identified with "NL"
- Certified to NSF/ANSI 61 and NSF/ANSI 372
- Brass components not in contact with potable water conform to ASTM B62 and ASTM B584, UNS C83600 -85-5-5-5 (latest revision)
- Rated for 175 PSIG water pressure
- Insert stiffeners required on all flexible plastic connections