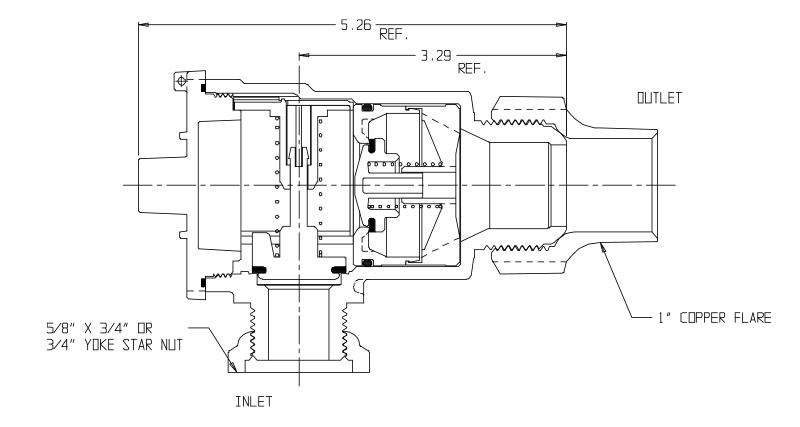

## SUBMITTAL DATA SHEET

NL Check Valve - 712-4YR 34

Yoke Star Nut x Copper Flare

## SUBMITTAL INFORMATION

- Manufactured in compliance with ANSI/AWWA C800 (latest revision)
- Dual checks manufactured in compliance with ANSI/ASSE 1024 (latest revision)
- Brass components in contact with potable water conform to ASTM B584, UNS C89833 (latest revision) and identified with "NL"
- Certified to NSF/ANSI 61 and NSF/ANSI 372
- Brass components not in contact with potable water conform to ASTM B62 and ASTM B584, UNS C83600 -85-5-5-5 (latest revision)
- Rated for 175 PSIG water pressure