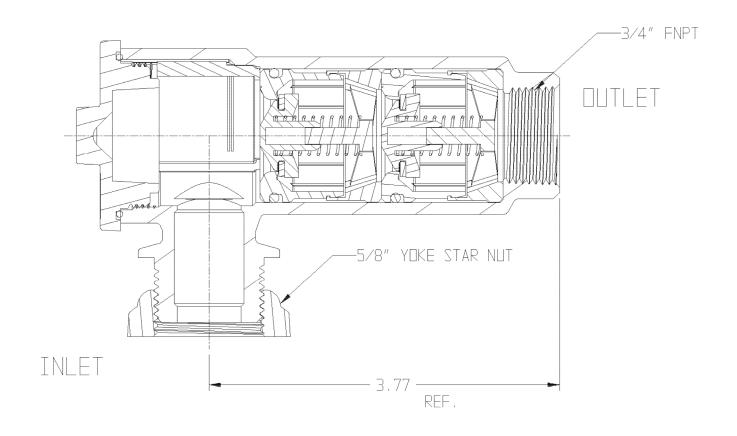

## **SUBMITTAL DATA SHEET**

NL Check Valve - 7112-3YE 23

Yoke Star Nut x FNPT

## **SUBMITTAL INFORMATION**

- Manufactured in compliance with ANSI/AWWA C800 (latest revision)
- Dual checks manufactured in compliance with ANSI/ASSE 1024 (latest revision)
- Brass components conform to ASTM B62 and ASTM B584, UNS C83600 -85-5-5-5 (latest revision)
- Rated for 175 PSIG water pressure