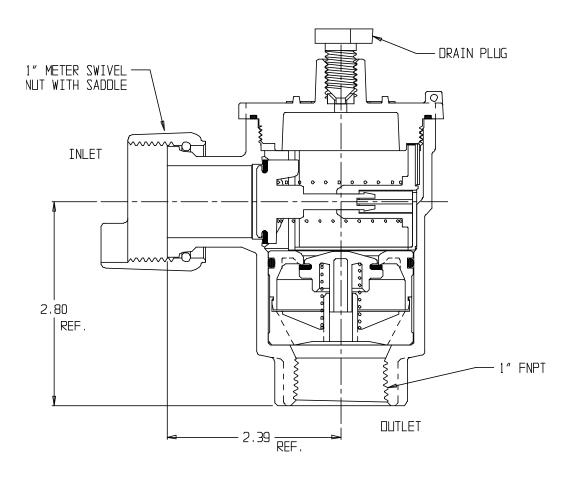

## NL Check Valve - 712W4HE 54

Meter Swivel Nut with Saddle x FNPT

## SUBMITTAL INFORMATION

- Manufactured in compliance with ANSI/AWWA C800 (latest revision)
- Dual checks manufactured in compliance with ANSI/ASSE 1024 (latest revision)
- Brass components in contact with potable water conform to ASTM B584, UNS C89833 (latest revision) and identified with "NL"
- Certified to NSF/ANSI 61 and NSF/ANSI 372
- Brass components not in contact with potable water conform to ASTM B62 and ASTM B584, UNS C83600 -85-5-5-5 (latest revision)
- Rated for 175 PSIG water pressure