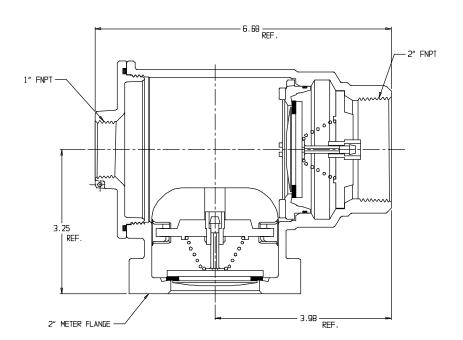

## SUBMITTAL DATA SHEET

NL Check Valve - 712C7DE 77

Oval Flange x FNPT

## SUBMITTAL INFORMATION

- Manufactured in compliance with ANSI/AWWA C800 (latest revision)
- Dual checks manufactured in compliance with ANSI/ASSE 1024 (latest revision)
- Brass components in contact with potable water conform to ASTM B584, UNS C89833 (latest revision) and identified with "NL"
- Certified to NSF/ANSI 61 and NSF/ANSI 372
- Brass components not in contact with potable water conform to ASTM B62 and ASTM B584, UNS C83600 -85-5-5-5 (latest revision)
- Rated for 175 PSIG water pressure